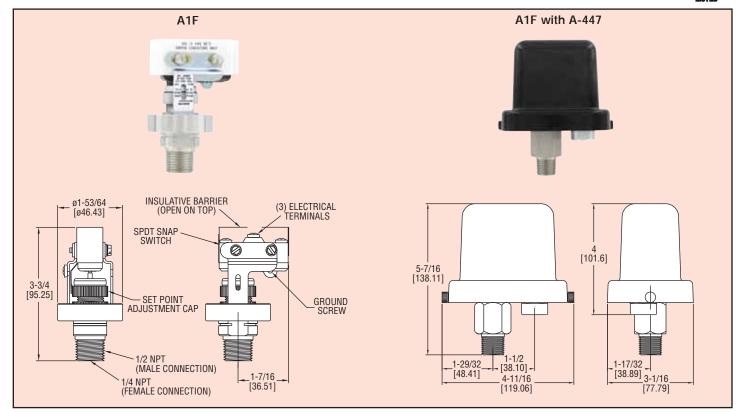

## Series A1F

## Field Installable Weatherproof Enclosure

Low cost and precision made, the A1F Pressure Switch is ideal for OEM industrial applications. Wetted materials of 316 SS and fluorocarbon ensure great chemical compatibility with a wide range of process media. The open case style is perfect for panel mounting applications like pump skids. Field installable weatherproof enclosure is available in polycarbonate offering a low cost weatherproof switch. Superior 15A contact allows direct control of motors or pumps without the use of external relays, a true cost savings. Features include a convenient indicating scale for quick and easy field adjustment.

Enclosure Rating: No rating for open construction. Installed properly within an optional A-447 enclosure meets NEMA 4X stan-

dards.

Switch Type: SPDT snap switch.

Electrical Rating: 15A @ 120/240/480 VAC, 1/8 HP @ 125 VAC,

1/4 HP @ 250 VAC

**Electrical Connection:** Screw terminals.

**Process Connection:** 1/4" female NPT and 1/2" male NPT.

Mounting Orientation: Within 20° of vertical.

Set Point Adjustment: Knurled screw cap with indicating scale.

#### **ACCESSORY**

A-447, Weatherproof enclosure; Easy field installation; Meets NEMA 4X, polycarbonate cover with 1/2" NPT female conduit entry.