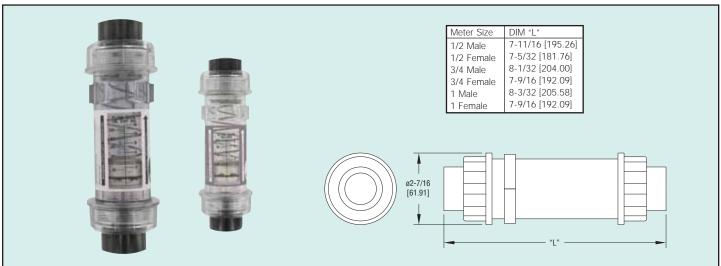

## Series HFPC Plastic Flow Meters & ± 5% FS Accuracy, Mount in any Position

The New HFPC & HFPS Series Flowmeters are made of injection molded, polycarbonate and polysulfone bodies. Series HFPC and HFPS flowmeters have dual scales measuring in both GPM and LPM with  $\pm 5\%$  full scale accuracy. Models are available with 1/2″, 3/4″ or 1″ male or female NPT connections. Female 1/2″, 3/4″ and 1″ BSPP connections are also available. Rugged construction allows these meters to handle maximum pressures of 325 psig and 200°F. Units can be mounted in any position, even applications with downward flow.