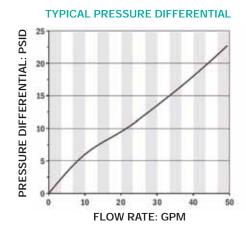

spring, Polysulfone connections.

Maximum Pressure: 325 psig (22.4 bar).

Maximum Temperature: HFPC: 200°F (93°C);

HFPS: 250'F (121'C). **Accuracy:** +/-5% FS. **Repeatability:** +/-1% FS. **Pressure Loss:** See chart.