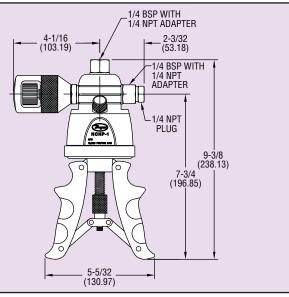

## **SPECIFICATIONS**

Output Ranges: 0 - 10000 psi (0 to 700 bar). Process Connection: 1/4" NPT/BSP. Gauge Connection: 1/4" NPT/BSP. Materials: SS, Polyurethane, Anodized Hard-Coat Aluminum, PTFE, and nitrile. Weight: 3 lb (1.36 kg).